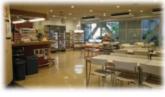

390円 薬膳力レ レトルトカレー 1箱290円 5 箱セット 1340 円 生協食堂

葉と見どころ満載です。 の食堂です。 席 2010年に完成した学生会館にあり、 2階500席の首都圏最大級のブッフェタイ 特に2階席は正面に春は桜、 秋は紅 · 階 7

ここのおすすめはテレビにも紹介された「薬膳