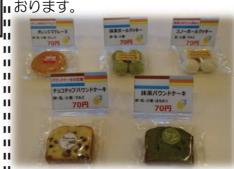

# ココアボールクッキー(70円)

生徒さんからの発案で誕生した ш ■クッキーです。ココアの味がしっ いかりしており、3時のティータイ IIムにぴったりの味です

### 抹茶ボールクッキー(70円)

コヴァ・ジャパン(株)のパティシエさんからアドバイスを受け完成した サクサクの触感とほろ苦い抹茶の味が癖になるおいしさです。

## スノーボールクッキー(70円)

オープン当時からある人気メニュ

季節によって粉糖の付き方が変わります ので、季節に合わせてまぶし方を変え綺 麗に付くように工夫をしています。