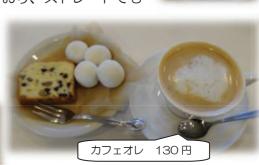

### h---------南大沢ブレンド (コーヒー) (100円)

タリーズコーヒーから豆を仕入れ、オリジナルで配合し ンドとして提供しております。南大沢ブレンドの -はカフェオレにも使用しており、ストレートでも

っても美味しい味の ランスが保たれている配合で、 Ⅲ こだわった本格コーヒーになって

П

П

Ш

п

П П